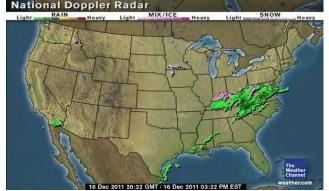

## Weather:

-A few rain and snow showers move through western New York and northern New England today.

Riley Natural Gas Company

- -Any snow accumulation should be an inch or less and mainly in the mountains.
- -Winds of 10 to 25 mph are forecast across New York and New England through this afternoon.
- -Lighter winds are expected tonight.
- -Rain and showers cross southern sections of West Virginia and Virginia throughout the day.
- Highs reach the 30s to lower 40s from West Virginia to northern Maine.
- Highs climb into the middle 40s and 50s from Virginia to southern Maine.