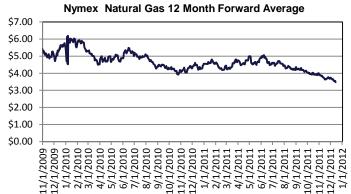

Market Watch: At the NYMEX, the January 2012 contract fell every day except Tuesday, from \$3.421 per MMBtu last Wednesday to \$3.136 per MMBtu yesterday, a drop of 28.5 cents (8.3 percent). Over the same period, the February 2012 natural gas futures contract dropped

slightly less, by 27.1 cents per MMBtu, and now stands only 5.1 cents above the January contract, possibly reflecting the effects of high natural gas storage levels and continued strong production.