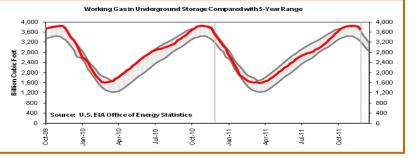

Storage to compare with 5 year range: Working gas in storage was 3,729 Bcf as of Friday, December 9, 2011, according to EIA estimates. This represents a net decline of 102 Bcf from the previous week. Stocks were 154 Bcf higher than last year at this time and 347 Bcf above the 5-year average of 3,382 Bcf. In the East Region, stocks were 133 Bcf above the 5-year average following net withdrawals of 50 Bcf.