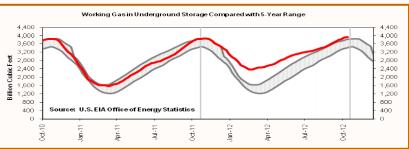

Storage to compare with 5 year range: Working gas in storage was 3,911 Bcf as of Friday, November 9, 2012, according to EIA estimates. This represents a net decline of 18 Bcf from the previous week. Stocks were 71 Bcf higher than last year at this time and 209 Bcf above the 5-year average of 3,702 Bcf. In the East Region, stocks were 11 Bcf above the 5-year average following net withdrawals of 23 Bcf.