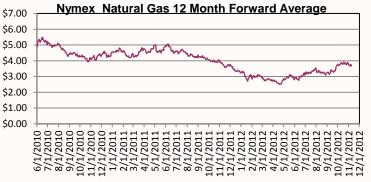

Market Watch: At the NYMEX, the December 2012 contract ended the week up, rising from \$3.578 per MMBtu last Wednesday to \$3.760 per MMBtu yesterday, an increase of 18.2 cents per MMBtu. Prices dropped early in the report week, falling to \$3.503 per MMBtu on Friday, but rose for the balance of

the period to finish the week up 5.1 percent. The 12-Month Strip (average of December 2012 to November 2013 contracts) closed yesterday at \$3.914 per MMBtu, up 15.4 cents per MMBtu (4.1 percent) for the week.