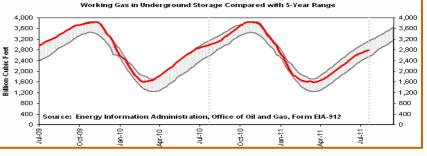

Storage to compare with 5 year range: Working gas in storage was 2,783 Bcf as of Friday, August 5, 2011, according to EIA estimates. This represents a net increase of 25 Bcf from the previous week. Stocks were 197 Bcf less than last year at this time and 80 Bcf below the 5-year average of 2,863 Bcf. In the East Region, stocks were 124 Bcf below the 5-year average following net injections of 38 Bcf.