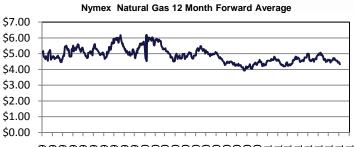

| Natural Gas Nymex Trading 8/11/11                        |         |         |         |         |  |  |  |
|----------------------------------------------------------|---------|---------|---------|---------|--|--|--|
| Month                                                    | High    | Low     | Last    | Change  |  |  |  |
| Sep '11                                                  | \$3.990 | \$3.990 | \$4.108 | \$0.105 |  |  |  |
| Oct '11                                                  | \$4.010 | \$4.010 | \$4.127 | \$0.103 |  |  |  |
| Nov '11                                                  | \$4.165 | \$4.165 | \$4.279 | \$0.098 |  |  |  |
| Dec '11                                                  | \$4.505 | \$4.385 | \$4.497 | \$0.095 |  |  |  |
| Jan '12                                                  | \$4.595 | \$4.480 | \$4.586 | \$0.089 |  |  |  |
| Feb '12                                                  | \$4.595 | \$4.470 | \$4.584 | \$0.087 |  |  |  |
| Mar '12                                                  | \$4.445 | \$4.445 | \$4.545 | \$0.078 |  |  |  |
| Apr '12                                                  | \$4.500 | \$4.400 | \$4.493 | \$0.075 |  |  |  |
| August Indices                                           |         |         |         |         |  |  |  |
| August Nymex - \$4.370                                   |         |         |         |         |  |  |  |
| Columbia Gas Transmission- \$4.450                       |         |         |         |         |  |  |  |
| Dominion Transmission- \$4.490                           |         |         |         |         |  |  |  |
| Indices are the first of the month Index as published by |         |         |         |         |  |  |  |
| Inside F.E.R.C.'s Gas Market Report.                     |         |         |         |         |  |  |  |

Check out our new website at www.rileynaturalgas.com

| Crude Oil Nymex Trading 8/11/11 |         |         |         |         |  |  |  |
|---------------------------------|---------|---------|---------|---------|--|--|--|
| Month                           | High    | Low     | Last    | Change  |  |  |  |
| Sep '11                         | \$85.72 | \$85.72 | \$85.72 | \$2.83  |  |  |  |
| Oct '11                         | \$86.04 | \$86.04 | \$86.04 | \$2.79  |  |  |  |
| Nov '11                         | \$86.43 | \$86.43 | \$86.43 | \$2.72  |  |  |  |
| Dec '11                         | \$86.82 | \$86.82 | \$86.82 | \$2.68  |  |  |  |
| Jan '12                         | \$87.22 | \$87.22 | \$87.22 | \$2.64  |  |  |  |
| Feb '12                         | \$87.57 | \$87.57 | \$87.57 | \$2.58  |  |  |  |
| Mar '12                         | \$87.93 | \$87.93 | \$87.93 | \$2.53  |  |  |  |
| Apr '12                         | \$88.30 | \$88.30 | \$88.30 | \$2.48  |  |  |  |
| Natural Gas Nymex Strip Prices  |         |         |         |         |  |  |  |
| Strip                           | High    | Low     | Last    | Change  |  |  |  |
| 6 mo                            | \$4.310 | \$4.250 | \$4.364 | \$0.096 |  |  |  |
| 12 mo                           | \$4.400 | \$4.361 | \$4.457 | \$0.086 |  |  |  |
| Summer 11                       | \$4.000 | \$4.000 | \$4.118 | \$0.104 |  |  |  |
| Winter 11 - 12                  | \$4.461 | \$4.389 | \$4.498 | \$0.089 |  |  |  |