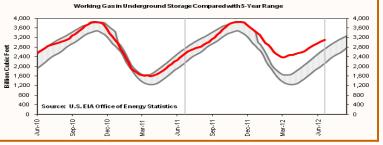

**Storage to compare with 5 year range:** Working gas in storage was 3,102 Bcf as of Friday, June 29, 2012, according to EIA estimates. This represents a net increase of 39 Bcf from the previous week. Stocks were 602 Bcf higher than last year at this time and 573 Bcf above the 5-year average of 2,529 Bcf. In the East Region, stocks were 268 Bcf above the 5-year average following net injections of 35 Bcf.