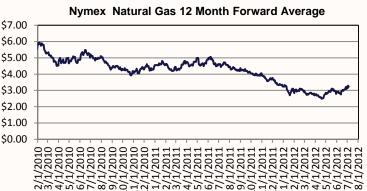

Market Watch: At the NYMEX, the July 2012 contract, which expired yesterday, ended the week higher, rising from \$2.517 per MMBtu last Wednesday to \$2.774 per MMBtu yesterday, an increase of 10.2 percent. Prices rose every day to close 25.7 cents per MMBtu higher, reflecting, in part, an anticipated return to above-normal temperatures for several parts of the

nation. The August contract, which moves into the near-month position today, rose from \$2.555 per MMBtu last Wednesday to \$2.798 per MMBtu yesterday. The 12-Month Strip (average of July 2012 to June 2013 contracts) rose every day of the reporting period before dipping yesterday, closing at \$3.207 per MMBtu, up 14.8 cents per MMBtu (4.8 percent) for the week.