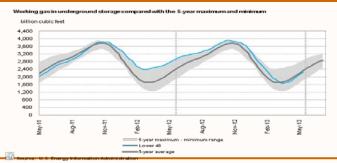

# Storage to compare with 5 year range: Working gas in storage was 2,252 Bcf as of Friday,

May 31, 2013, according to EIA estimates. This represents a net increase of 111 Bcf from the previous week. Stocks were 616 Bcf less than last year at this time and 69 Bcf below the 5-year average of 2,321 Bcf. In the East Region, stocks were 106 Bcf below the 5-year average following net injections of 58 Bcf.