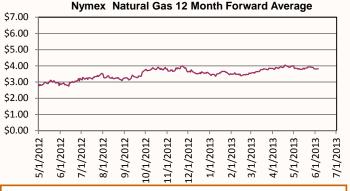

# Market Watch: The Nymex futures price decreased week-on-week. The Nymex June contract price closed at \$4.148 per MMBtu on Wednesday, May 29, its final day of trading. On Thursday, May 30, the Nymex July contract took over as the front-month contract, and closed at \$4.023 per MMBtu. On Friday, May 31, it traded down to \$3.984 per

MMBtu, and closed on Wednesday, June 5, at \$4.001 per MMBtu. The 12-month strip (the average of July 2013 to June 2014 contracts) closed the report week at \$4.135 per MMBtu, down 2.2 cents, or 0.5%, from its closing price on Thursday, May 30.