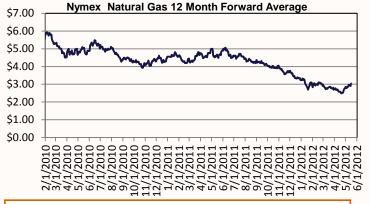

The 12-Month Strip (average of June 2012 to May 2013 contracts) closed yesterday at \$3.167 per MMBtu, up 8.9 cents per MMBtu (2.9 percent) for the week.

Check out our new website at www.rileynaturalgas.com