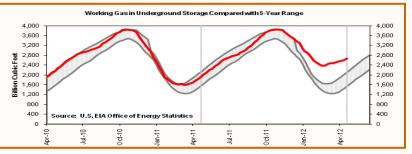

Storage to compare with 5 year range: Working gas in storage was 2,667 Bcf as of Friday, May 11, 2012, according to EIA estimates. This represents a net increase of 61 Bcf from the previous week. Stocks were 774 Bcf higher than last year at this time and 773 Bcf above the 5-year average of 1,894 Bcf. In the East Region, stocks were 393 Bcf above the 5-year average following net injections of 47 Bcf.