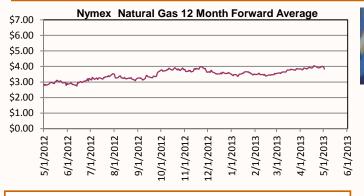

Nymex June contract closed the week down 6.6 cents per MMBtu from the Monday high, at \$4.326 per MMBtu. The 12-month strip (the average of June 2013 to May 2014 contracts) rose by 3.3 percent, ending the week at \$4.459 per MMBtu.

## May Indices

May Nymex - \$4.152

Columbia Gas Transmission- \$4.190 Dominion Transmission- \$4.120

Indices are the first of the month Index as published by Inside F.E.R.C.'s Gas Market Report.

| Crude Oil Nymex Trading 5/2/13 |         |         |         |        |  |  |  |
|--------------------------------|---------|---------|---------|--------|--|--|--|
| Month                          | High    | Low     | Last    | Change |  |  |  |
| Jun '13                        | \$94.25 | \$90.65 | \$93.99 | \$2.99 |  |  |  |
| Jul '13                        | \$94.45 | \$90.88 | \$94.20 | \$3.01 |  |  |  |
| Aug '13                        | \$94.39 | \$90.92 | \$94.15 | \$2.94 |  |  |  |
| Sep '13                        | \$94.10 | \$90.59 | \$93.89 | \$2.91 |  |  |  |
| Oct '13                        | \$93.68 | \$90.50 | \$93.50 | \$2.88 |  |  |  |
| Nov '13                        | \$93.25 | \$90.19 | \$93.07 | \$2.85 |  |  |  |
| Dec '13                        | \$92.85 | \$89.55 | \$92.63 | \$2.80 |  |  |  |
| Jan '14                        | \$92.17 | \$89.23 | \$92.17 | \$2.78 |  |  |  |