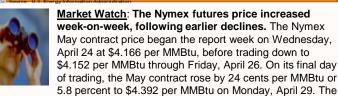

Nymex June contract closed the week down 6.6 cents per MMBtu from the Monday high, at \$4.326 per MMBtu. The 12-month strip (the average of June 2013 to May 2014 contracts) rose by 3.3 percent, ending the week at \$4.459 per MMBtu.

## May Indices

May Nymex - \$4.152

Columbia Gas Transmission- \$4.190 Dominion Transmission- \$4.120

Indices are the first of the month Index as published by Inside F.E.R.C.'s Gas Market Report.

| Crude Oil Nymex Trading 5/2/13 |         |         |         |        |  |  |  |
|--------------------------------|---------|---------|---------|--------|--|--|--|
| Month                          | High    | Low     | Last    | Change |  |  |  |
| Jun '13                        | \$94.25 | \$90.65 | \$93.99 | \$2.99 |  |  |  |
| Jul '13                        | \$94.45 | \$90.88 | \$94.20 | \$3.01 |  |  |  |
| Aug '13                        | \$94.39 | \$90.92 | \$94.15 | \$2.94 |  |  |  |
| Sep '13                        | \$94.10 | \$90.59 | \$93.89 | \$2.91 |  |  |  |
| Oct '13                        | \$93.68 | \$90.50 | \$93.50 | \$2.88 |  |  |  |
| Nov '13                        | \$93.25 | \$90.19 | \$93.07 | \$2.85 |  |  |  |
| Dec '13                        | \$92.85 | \$89.55 | \$92.63 | \$2.80 |  |  |  |
| Jan '14                        | \$92.17 | \$89.23 | \$92.17 | \$2.78 |  |  |  |