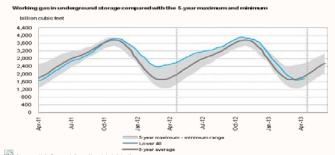

## Storage to compare with 5 year range:

Working gas in storage was 1,777 Bcf as of Friday, April 26, 2013, according to EIA estimates. This represents a net increase of 43 Bcf from the previous week. Stocks were 795 Bcf less than last year at this time and 118 Bcf below the 5-year average of 1,895 Bcf. In the East Region, stocks were 120 Bcf below the 5-year average following net injections of 18 Bcf.