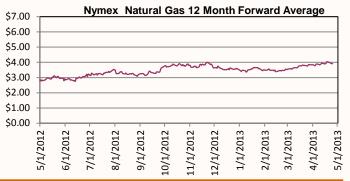

Market Watch: The Nymex futures price fell week-on-week. The near-month Nymex price fell by 5 cents per MMBtu over the report period, from \$4.214 per MMBtu last Wednesday to \$4.166 per MMBtu yesterday. The 12-Month Strip (the average of May 2013 to April 2014 contracts) similarly fell over the report period, ending the week at \$4.320 per MMBtu.