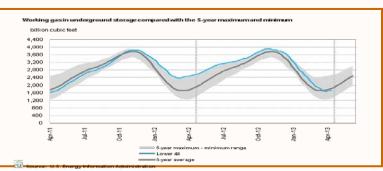

## Storage to compare with 5 year range:

Working gas in storage was 1,734 Bcf as of Friday, April 19, 2013, according to EIA estimates. This represents a net increase of 30 Bcf from the previous week. Stocks were 807 Bcf less than last year at this time and 94 Bcf below the 5-year average of 1,828 Bcf. In the East Region, stocks were 100 Bcf below the 5-year average following net injections of 21 Bcf.