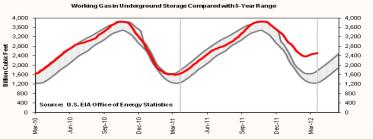

Storage to compare with 5 year range: Working gas in storage was 2,512 Bcf as of Friday, April 13, 2012, according to EIA estimates. This represents a net increase of 25 Bcf from the previous week. Stocks were 871 Bcf higher than last year at this time and 919 Bcf above the 5-year average of 1,593 Bcf. In the East Region, stocks were 432 Bcf above the 5-year average following net injections of 13 Bcf.