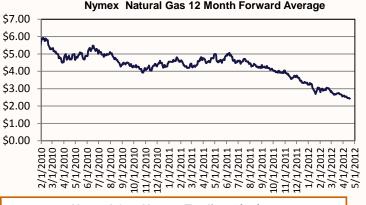

The 12-Month Strip (average of May 2012 to April 2013 contracts) remained above \$2.60 per MMBtu throughout the week, closing yesterday at a low of \$2.612 per MMBtu, down for the week 8.6 cents per MMBtu (3.2 percent) from last Wednesday's high of \$2.698 per