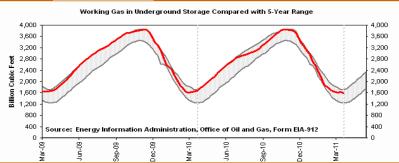

#### Did You Know?

Riley Natural Gas Company is the oldest independent marketer (not pipeline affiliated) in the Northeast.

Storage to compare with 5 year range: Working gas in storage was 1,579 Bcf as of Friday, April 1, 2011, according to EIA estimates. This represents a net decline of 45 Bcf from the previous week. Stocks were 86 Bcf less than last year at this time and 10 Bcf above the 5-year average of 1,569 Bcf. In the East Region, stocks were 87 Bcf below the 5-year average following net withdrawals of 52 Bcf.