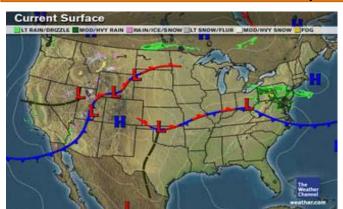

#### Weather:

- \* Rain expected roughly from the New York/Pennsylvania border southward Friday and Friday night.
- \* Some thunderstorms are possible in West Virginia Friday and Friday night, with a few severe storms possible in southwestern West Virginia
- \* Some locally heavy rainfall cannot be ruled out
- \* High temperatures are expected to be cooler than average in areas that see rainfall Friday