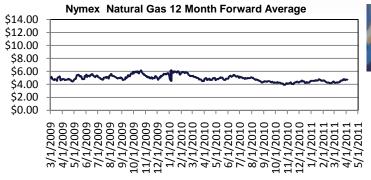

Market Watch: Future prices followed a pattern similar to that of spot prices during the report week. At the NYMEX, the price of the near month contract fell by 20.9 cents, from \$4.355 per MMBtu to \$4.146 per MMBtu. The price of the 12-month strip (the average of the 12 futures

contracts from May 2011 to April 2012) fell from \$4.724 per MMBtu last week to \$4.569 per MMBtu yesterday.

Check out our new website at www.rileynaturalgas.com

| Natural Gas Nymex Trading 4/7/11 |         |         |         |           |  |  |  |
|----------------------------------|---------|---------|---------|-----------|--|--|--|
| Month                            | High    | Low     | Last    | Change    |  |  |  |
| May '11                          | \$4.057 | \$4.057 | \$4.057 | (\$0.089) |  |  |  |
| Jun '11                          | \$4.126 | \$4.126 | \$4.126 | (\$0.094) |  |  |  |
| Jul '11                          | \$4.209 | \$4.209 | \$4.209 | (\$0.093) |  |  |  |
| Aug '11                          | \$4.259 | \$4.259 | \$4.259 | (\$0.093) |  |  |  |
| Sep '11                          | \$4.275 | \$4.275 | \$4.275 | (\$0.092) |  |  |  |
| Oct '11                          | \$4.327 | \$4.327 | \$4.327 | (\$0.091) |  |  |  |
| Nov '11                          | \$4.521 | \$4.521 | \$4.521 | (\$0.081) |  |  |  |
| Dec '11                          | \$4.787 | \$4.787 | \$4.787 | (\$0.062) |  |  |  |