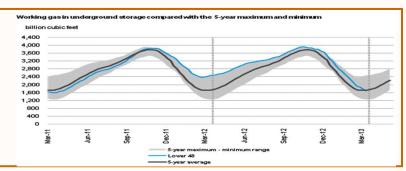

## Storage to compare with 5 year range:

Working gas in storage was 1,687 Bcf as of Friday, March 29, 2013, according to EIA estimates. This represents a net decline of 94 Bcf from the previous week. Stocks were 779 Bcf less than last year at this time and 37 Bcf below the 5-year average of 1,724 Bcf. In the East Region, stocks were 76 Bcf below the 5-year average following net withdrawals of 48 Bcf