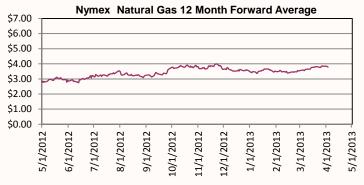

Market Watch: The Nymex futures price declined week-on-week. The near-month Nymex price declined by 17 cents per MMBtu over the report period, from \$4.068 per MMBtu last Wednesday to \$3.900 per MMBtu yesterday. The 12-Month Strip (the average of May 2013 to April 2014 contracts) similarly declined

over the report period, decreasing by 13 cents per MMBtu and ending the week at \$4.106 per MMBtu.

Check out our new website at www.rileynaturalgas.com

| Natural Gas Nymex Trading 4/4/13 |         |         |         |         |  |  |  |
|----------------------------------|---------|---------|---------|---------|--|--|--|
| Month                            | High    | Low     | Last    | Change  |  |  |  |
| May'13                           | \$3.976 | \$3.861 | \$3.947 | \$0.043 |  |  |  |
| Jun'13                           | \$4.024 | \$3.911 | \$3.990 | \$0.038 |  |  |  |
| Jul'13                           | \$4.068 | \$3.963 | \$4.041 | \$0.037 |  |  |  |
| Aug'13                           | \$4.092 | \$3.986 | \$4.062 | \$0.034 |  |  |  |
| Sep'13                           | \$4.076 | \$3.975 | \$4.048 | \$0.026 |  |  |  |
| Oct'13                           | \$4.092 | \$3.989 | \$4.065 | \$0.038 |  |  |  |
| Nov'13                           | \$4.140 | \$4.063 | \$4.137 | \$0.037 |  |  |  |
| Dec'13                           | \$4.299 | \$4.222 | \$4.295 | \$0.037 |  |  |  |