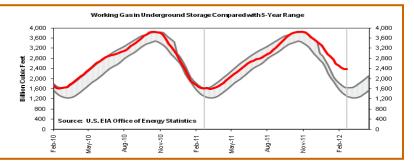

Storage to compare with 5 year range: Working gas in storage was 2,380 Bcf as of Friday, March 16, 2012, according to EIA estimates. This represents a net increase of 11 Bcf from the previous week. Stocks were 766 Bcf higher than last year at this time and 835 Bcf above the 5-year average of 1,545 Bcf. In the East Region, stocks were 356 Bcf above the 5-year average following net withdrawals of 10 Bcf.