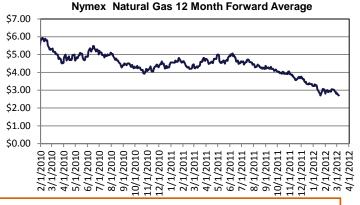

Market Watch: At the NYMEX, the April 2012 contract rose from \$2.284 per MMBtu last Wednesday to \$2.360 per MMBtu yesterday, an increase of 7.6 cents (3.3 percent). The April 2012 contract led the turnaround in the futures market following last Thursday's low. The 3-Month

Strip (average of April-May-June contracts) also reflected the price reversal with a 1.9 percent gain for the week.

Check out our new website at www.rileynaturalgas.com

| Natural Gas Nymex Trading 3/22/12 |         |         |         |           |  |  |  |  |
|-----------------------------------|---------|---------|---------|-----------|--|--|--|--|
| Month                             | High    | Low     | Last    | Change    |  |  |  |  |
| Apr '12                           | \$2.269 | \$2.269 | \$2.269 | (\$0.091) |  |  |  |  |
| May '12                           | \$2.372 | \$2.372 | \$2.372 | (\$0.082) |  |  |  |  |
| Jun '12                           | \$2.477 | \$2.477 | \$2.477 | (\$0.076) |  |  |  |  |
| Jul '12                           | \$2.583 | \$2.583 | \$2.583 | (\$0.073) |  |  |  |  |
| Aug '12                           | \$2.642 | \$2.642 | \$2.642 | (\$0.068) |  |  |  |  |
| Sep '12                           | \$2.667 | \$2.667 | \$2.667 | (\$0.066) |  |  |  |  |
| Oct '12                           | \$2.736 | \$2.736 | \$2.736 | (\$0.063) |  |  |  |  |
| Nov '12                           | \$2.961 | \$2.961 | \$2.961 | (\$0.054) |  |  |  |  |