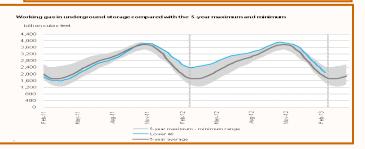

## Check out our new website at www.rileynaturalgas.com

Storage to compare with 5 year range: Working gas in storage was 2,083 Bcf as of Friday, March 1, 2013, according to EIA estimates. This represents a net decline of 146 Bcf from the previous week. Stocks were 361 Bcf less than last year at this time and 269 Bcf above the 5-year average of 1,814 Bcf. In the East Region, stocks were 73 Bcf above the 5-year average following net withdrawals of 77 Bcf.