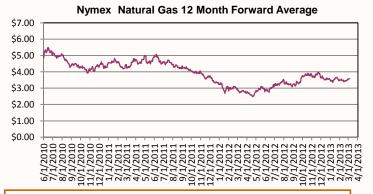

Market Watch: At the New York Mercantile Exchange, the April 2013 near-month contract rose slightly from \$4.434 per MMBtu last week to \$3.470per MMBtu yesterday. While still relatively low, prices are considerably greater than levels last April.

The April 2012 contract at this time last year was trading around \$2.300 per MMBtu. This week, the 12-month strip (the average of the contracts between April 2013 and March 2014) increased slightly from \$3.725 per MMBtu to \$3.761 per MMBtu.