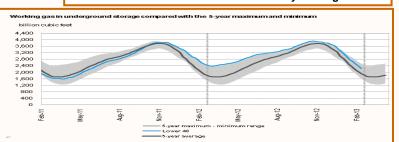

## Check out our new website at www.rileynaturalgas.com

Storage to compare with 5 year range: Working gas in storage was 2,229 Bcf as of Friday, February 22, 2013, according to EIA estimates. This represents a net decline of 171 Bcf from the previous week. Stocks were 307 Bcf less than last year at this time and 308 Bcf above the 5-year average of 1,921 Bcf. In the East Region, stocks were 71 Bcf above the 5-year average following net withdrawals of 109 Bcf.