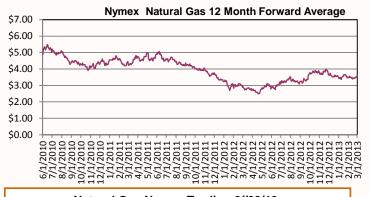

contract yesterday, closed trading at \$4.434 per MMBtu, 10 cents per MMBtu or 3.1 percent above its \$3.331 per MMBtu price on Wednesday, February 20. The 12-Month Strip (the average of the April 2013 to the March 2014 contract) rose by 10 cents per MMBtu or 3.1 percent, from \$3.331 per MMBtu last Wednesday to \$3.434 per MMBtu yesterday.

| Natural Gas Nymex Strip Prices |         |         |         |         |  |
|--------------------------------|---------|---------|---------|---------|--|
| Strip                          | High    | Low     | Last    | Change  |  |
| 6 mo                           | \$3.596 | \$3.562 | \$3.593 | \$0.051 |  |
| 12 mo                          | \$3.772 | \$3.746 | \$3.771 | \$0.045 |  |
| Summer 13                      | \$3.610 | \$3.581 | \$3.608 | \$0.051 |  |
| Winter 13-14                   | \$3.998 | \$3.976 | \$3.998 | \$0.038 |  |