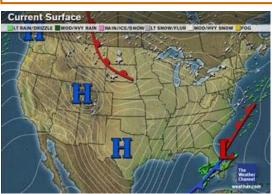

## **Market Update & Outlook**

Weather: Once again the majority of the region will have a dry and chilly day today. Afternoon high temperatures range from the 10s and lower 20s in northern New England, Upstate New York and western Pennsylvania to the lower to middle 30s in eastern Virginia. The cold air blowing across Lake Ontario will produce a fairly strong band of lake-effect snow across western New York between Watertown and Syracuse. If the band remains fairly stationary snowfall totals could be 1 to 2 feet through this evening. However, if the band shifts north and south during the day the highest amounts would be closer to 12 inches.