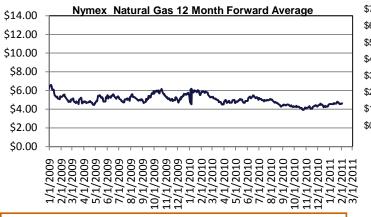

Market Watch: At the NYMEX, the price of the near-month (March 2011) futures contract fell to \$4.044 on the week. This represents a decline of almost \$0.39 cents. The value of the 12-month strip (the average of futures contracts between March 2011 and February 2012) fell by \$0.29 cents, from \$4.697 per MMBtu to \$4.404 per MMBtu.

| Natural Gas Nymex Strip Prices |         |         |         |           |  |
|--------------------------------|---------|---------|---------|-----------|--|
| Strip                          | High    | Low     | Last    | Change    |  |
| 6 mo                           | \$4.141 | \$4.141 | \$4.136 | (\$0.043) |  |
| 12 mo                          | \$4.371 | \$4.371 | \$4.368 | (\$0.036) |  |
| Winter 10 -11                  | \$3.986 | \$3.986 | \$3.986 | (\$0.058) |  |
| Summer 11                      | \$4.209 | \$4.209 | \$4.205 | (\$0.039) |  |