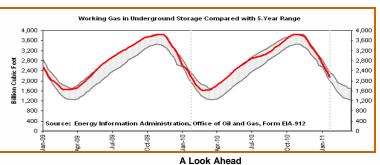

Storage to compare with 5 year range: Working gas in storage was 2,144 Bcf as of Friday, February 4, 2011, according to EIA estimates. This represents a net decline of 209 Bcf from the previous week. Stocks were 98 Bcf less than last year at this time and 45 Bcf below the 5-year average of 2,189 Bcf. In the East Region, stocks were 115 Bcf below the 5-year average following net withdrawals of 110 Bcf.