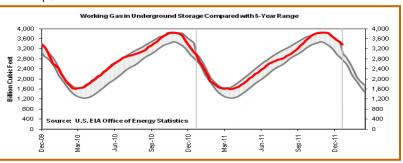

Storage to compare with 5 year range: Working gas in storage was 3,377 Bcf as of Friday, January 6, 2012, according to EIA estimates. This represents a net decline of 95 Bcf from the previous week. Stocks were 398 Bcf higher than last year at this time and 491 Bcf above the 5-year average of 2,886 Bcf. In the East Region, stocks were 194 Bcf above the 5-year average following net withdrawals of 76 Bcf.