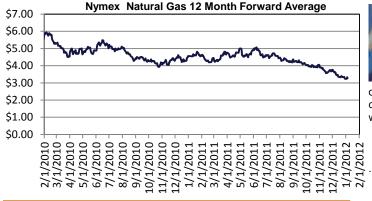

## January Indices

January Nymey - \$3 084

| January Nymex - \$5.064                                  |
|----------------------------------------------------------|
| Columbia Gas Transmission- \$3.110                       |
| Dominion Transmission- \$3.160                           |
| Indices are the first of the month Index as published by |
| Inside F.E.R.C.'s Gas Market Report.                     |
|                                                          |