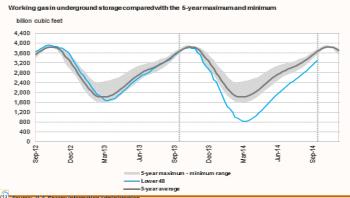

## Storage to compare with 5 year range:

Working gas in storage was 3,299 Bcf as of Friday, October 10, 2014, according to EIA estimates. This represents a net increase of 94 Bcf from the previous week. Stocks were 344 Bcf less than last year at this time and 362 Bcf below the 5-year average of 3,661 Bcf. In the East Region, stocks were 151 Bcf below the 5-year average following net injections of 49 Bcf.