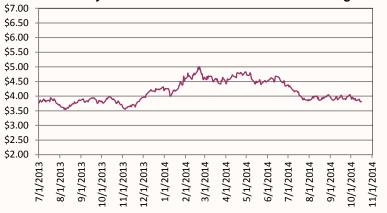

Nymex Natural Gas 12 Month Forward Average

Weather: A band of heavy rain with embedded thunder confined mainly to far northern New England on Friday, especially in Maine. Heaviest rain in Maine will be in the morning with most precipitation exiting by evening. Moisture from Hurricane Gonzalo, in the Atlantic Ocean, could get entrained into the band, enhancing rainfall some on Friday. Expect rainfall of 1 to 2 inches across Maine, locally higher in spots causing some minor flooding. Lighter showers will dominate western New York and northwest Pennsylvania on Friday. Mild temperatures hold in the 60s overnight in Maine. Lows will be in the 50s across the rest of the Northeast. Highs on Friday in the 60s to low 70s. After the warm weather recently, cooler air overtakes the region this weekend with highs going 5-10 degrees below average. The upper low hangs out across Quebec this weekend with some wrap around showers possible for mainly interior New England. A possible Nor'easter develops by the middle of next week with increasing wind and rain.

## Market Update & Outlook

Market Watch: Nymex falls during the week. The near-month (November 2014) price fell from \$3.855/MMBtu last Wednesday to \$3.800/MMBtu yesterday. The November contract has lost 35 cents since it began its tenure as the near-month contract on September 29. The price of the 12-month strip (the 12 contracts between November 2014 and October 2015) fell from \$3.840/MMBtu to \$3.789/MMBtu.