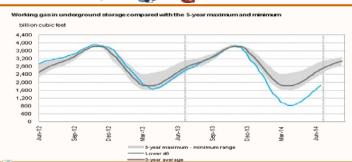

### Storage to compare with 5 year range:

Working gas in storage was 1,829 Bcf as of Friday, June 20, 2014, according to EIA estimates. This represents a net increase of 110 Bcf from the previous week. Stocks were 690 Bcf less than last year at this time and 822 Bcf below the 5-year average of 2,651 Bcf. In the East Region, stocks were 382 Bcf below the 5-year average following net injections of 68 Bcf.