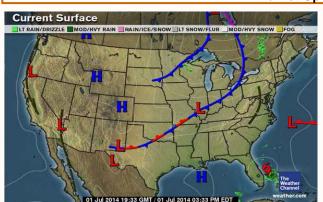

#### Weather:

- Showers and thunderstorms will be scattered across much of the region Wednesday.
- Only coastal sections will escape the scattered thunderstorms.
- Some thunderstorms will be strong to severe (mainly gusty winds) from northern Virginia to western New England Wednesday.
- Highs will range from the mid 80s to mid 90s across the region.