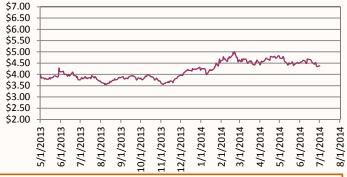

Nymex Natural Gas 12 Month Forward Average

|        | From the staff of RNG: |
|--------|------------------------|
| Have a | SAFE and HAPPY 4th o   |

\$4.579/MMBtu last Wednesday to \$4.476 yesterday.

Natural Gas Nymex Trading 07/01/2014

\$4.659/MMBtu last Wednesday to \$4.553/MMBtu yesterday.

The price of the 12-month strip (the 12 contracts between

July 2014 and June 2015) fell by 10.3 cents/MMBtu, from

| Crude Oil Nymex Trading 07/01/2014 |          |          |          |        |  |  |  |
|------------------------------------|----------|----------|----------|--------|--|--|--|
| Month                              | High     | Low      | Last     | Change |  |  |  |
| Aug'14                             | \$106.09 | \$104.60 | \$105.34 | \$0.02 |  |  |  |
| Sep'14                             | \$105.40 | \$104.04 | \$104.74 | \$0.04 |  |  |  |
| Oct'14                             | \$104.46 | \$103.21 | \$103.86 | \$0.01 |  |  |  |
| Nov'14                             | \$103.54 | \$102.40 | \$103.01 | \$0.01 |  |  |  |
| Dec'14                             | \$102.71 | \$101.62 | \$102.25 | \$0.02 |  |  |  |
| Jan'15                             | \$101.87 | \$100.98 | \$101.51 | \$0.01 |  |  |  |
| Feb'15                             | \$101.11 | \$100.23 | \$100.78 | \$0.15 |  |  |  |
| Mar'15                             | \$100.33 | \$99.54  | \$100.06 | \$0.19 |  |  |  |