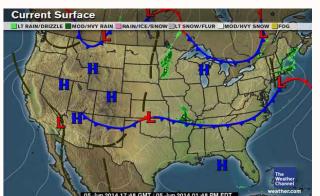

#### Weather:

- Low pressure brings widespread rain, some locally heavy, to the I-95 corridor from New York City to Boston this morning.
- Most areas dry out into the afternoon with all rain gone by late afternoon and evening.
- Showers will extend as far south as the eastern Mid-Atlantic this morning.
- Areas from western New York to western Pennsylvania and West Virginia will be dry.
- Cooler highs in the 60s and 70s across the region.
- Temps will slowly warm up into the weekend, going back to near or above average for most