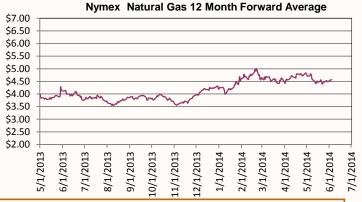

# Market Watch: July futures contract price increases. The July 2014 natural gas futures contract on the New York Mercantile Exchange (Nymex) began the report week last Wednesday at \$4.615/MMBtu. With expectations on Thursday, the July contract decreased by

5.6 cents/MMBtu, taking over as the front-month contract. The July contract decreased slightly on Friday, but then increased on Monday, Tuesday, and yesterday, when it closed at \$4.640/MMBtu. The 12-month strip (the average of the 12 contracts between July 2014 and June 2015) was essentially flat over the report week, closing at \$4.530/MMBtu yesterday.