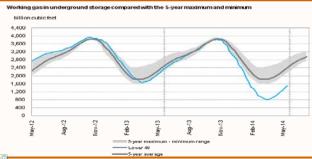

#### Storage to compare with 5 year range:

Working gas in storage was 1,499 Bcf as of Friday, May 30, 2014, according to EIA estimates. This represents a net increase of 119 Bcf from the previous week. Stocks were 737 Bcf less than last year at this time and 896 Bcf below the 5-year average of 2,395 Bcf. In the East Region, stocks were 423 Bcf below the 5-year average following net injections of 69 Bcf.