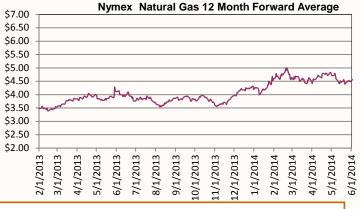

Market Watch: June contract expires. The June 2014 contract expired Wednesday at \$4.619/MMBtu, having fallen \$0.212 during its tenure as the near-month contract. The July 2014 contract rose from \$4.478/MMBtu at the beginning of the report week to \$4.615/MMBtu yesterday. The 12-month

strip (the average of the 12 contracts between June 2014 and May 2015) rose from \$4.434/MMBtu last Wednesday to \$4.532 yesterday.