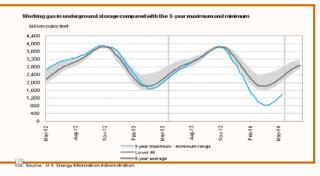

### Storage to compare with 5 year range:

Working gas in storage was 1,380 Bcf as of Friday, May 23, 2014, according to EIA estimates. This represents a net increase of 114 Bcf from the previous week. Stocks were 748 Bcf less than last year at this time and 922 Bcf below the 5-year average of 2,302 Bcf. In the East Region, stocks were 438 Bcf below the 5-year average following net injections of 64 Bcf.