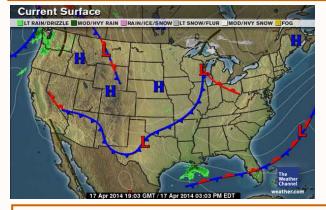

### Weather:

- Much of the region will enjoy a dry Friday.
- River flooding will ease across northern New England.
- Friday highs only in the 40s across much of new England and across parts of eastern New York.
- Highs in the 50s from western New York southeastward to the Middle Atlantic region.