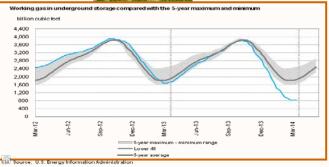

#### Storage to compare with 5 year range:

Working gas in storage was 850 Bcf as of Friday, April 11, 2014, according to EIA estimates. This represents a net increase of 24 Bcf from the previous week. Stocks were 850 Bcf less than last year at this time and 1,010 Bcf below the 5year average of 1,860 Bcf. In the East Region, stocks were 460 Bcf below the 5-year average following net injections of 6 Bcf.