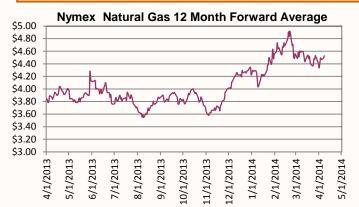

#### April Nymex - \$4.584 Columbia Gas Transmission- \$4.490 Dominion Transmission- \$4.200 Indices are the first of the month Index as published by Inside F.E.R.C.'s Gas Market Report.

Market Watch: Nymex declines slightly. The price of the near-month (May 2014) contract at the Nymex fell from \$4.586/MMBtu last Wednesday to \$4.530/MMBtu yesterday. The price of the 12-month strip (the 12 contracts between May 2014 and April 2015) fell from \$4.650/MMBtu last Wednesday to \$4.598/MMBtu yesterday.